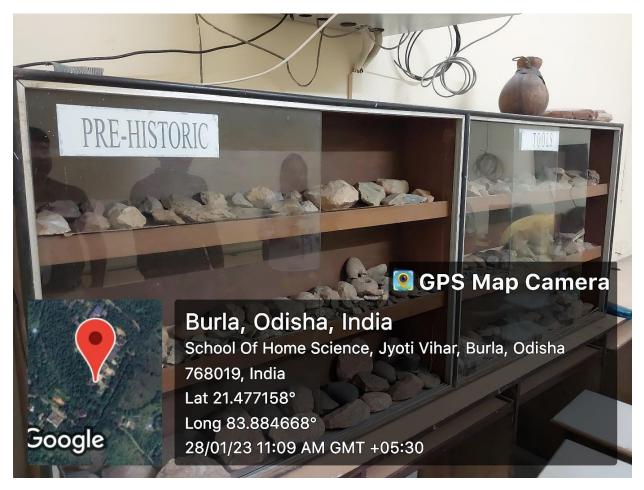

List of Museums present in Sambalpur University:

- 1. History Museum
- 2. Earth Science Museum
- 3. Anthropology Museum

#### **History Museum**

\*\*\*\*\*\*\*\*\*\*\*\*\*\*

Google

# SPS Map Camera

Burla, Odisha, India FVHM+QP4, Jyoti Vihar, Burla, Odisha 768019, India Lat 21.479416° Long 83.88433° 27/01/23 10:40 AM GMT +05:30

# SPS Map Camera

Burla, Odisha, India FVHM+QP4, Jyoti Vihar, Burla, Odisha 768019, India Lat 21.479418° Long 83.884338° 27/01/23 10:43 AM GMT +05:30

Google











## SPS Map Camera

### Burla, Odisha, India FVHM+QP4, Jyoti Vihar, Burla, Odisha

768019, India Lat 21.479413° Long 83.884331° 27/01/23 10:40 AM GMT +05:30



#### Anthropology Museum



#### **Earth Science Museum:**



Burla, Odisha, India Dept of Earth Science, Jyoti Vihar, Burla, Odisha 768019, India Lat 21.480304° Long 83.884478° 25/01/23 04:46 PM GMT +05:30

🔋 GPS Map Camera

Agate (Bhi

# 🖪 GPS Map Camera

MOHS SC

SEDIMENTARY ROCKS

# Burla, Odisha, India

Jyoti Vihar, FVJM+4RW, Jyoti Vihar, Burla, Odisha 768019, India Lat 21.480245° Long 83.884588° 25/01/23 04:44 PM GMT +05:30



# Google

Burla, Odisha, India Dept of Earth Science, Jyoti Vihar, Burla, Odisha 768019, India Lat 21.480206° Long 83.884562° 25/01/23 04:35 PM GMT +05:30

GPS Map Camera